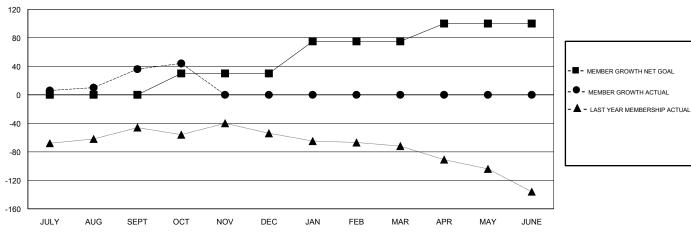

## GOALS AND ACTUAL MEMBERS CUMULATIVE

| DROPPED CLUBS: 0  DROPPED MEMBERS |    | 22 CLUBS OF 51 ADDED 1 OR MORE NEW MEMBERS | GENDER DISTRIBUTION  MALE 701 (52.79%)  FEMALE 627 (47.21%)  Women Percentage Fiscal Year Goal: 46% |     |
|-----------------------------------|----|--------------------------------------------|-----------------------------------------------------------------------------------------------------|-----|
| DECEASED                          | 5  | CLICK HERE FOR CUMULATIVE  MEMBERSHIP DATA | TOTAL FAMILY UNIT MEMBERS                                                                           | 370 |
| CLUB CANCELLED                    | 0  |                                            |                                                                                                     | 100 |
| OTHER                             | 29 |                                            | FAMILY MEMBERS PAYING HALF DUES                                                                     | 188 |
| TOTAL                             | 34 |                                            |                                                                                                     |     |