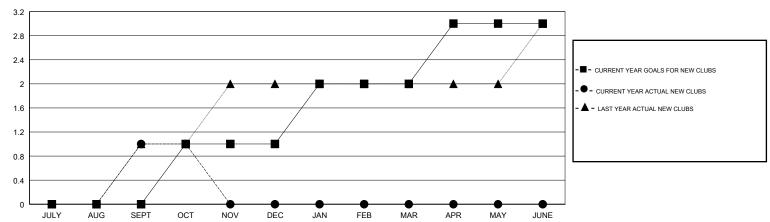

## MONTHLY MEMBERSHIP PROGRESS REPORT

District 35 I

Results as of: 10/31/2018

## **CARLTON LLOYD LOCATION FLORIDA GMT CA** Clubs Members RESULTS FOR 2018-2019 RESULTS FOR 2018-2019 NEW CLUB GOAL NEW CLUBS DROPPED CLUBS MEMBER GROWTH NET MEMBER GROWTH DROPPED QUARTER QUARTER GOAL ACTUAL MEMBERS ACTUAL (including transfers) 0 0 0 71 22 JULY/AUG/SEPT JULY/AUG/SEPT 0 30 24 12 OCT/NOV/DEC OCT/NOV/DEC 0 0 0 0 45 JAN/FEB/MAR JAN/FEB/MAR 0 0 0 0 25 APR/MAY/JUNE APR/MAY/JUNE

## GOALS AND ACTUAL NEW CLUBS CUMULATIVE



## GOALS AND ACTUAL MEMBERS CUMULATIVE



| DROPPED CLUBS: 0  DROPPED MEMBERS |    | 22 CLUBS OF 51 ADDED 1 OR MORE NEW MEMBERS | GENDER DISTRIBUTION  MALE 701 (52.79%)  FEMALE 627 (47.21%)  Women Percentage Fiscal Year Goal: 46% |     |
|-----------------------------------|----|--------------------------------------------|-----------------------------------------------------------------------------------------------------|-----|
| DECEASED                          | 5  | CLICK HERE FOR CUMULATIVE  MEMBERSHIP DATA | TOTAL FAMILY UNIT MEMBERS                                                                           | 370 |
| CLUB CANCELLED                    | 0  |                                            |